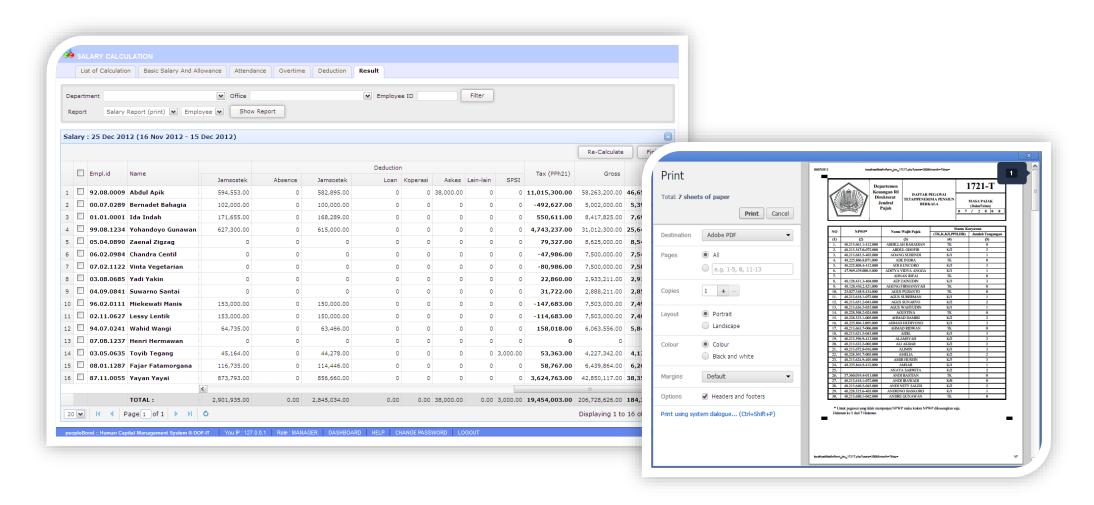

# Payroll Calculation • PPh21 • BPJS-K • Payslip

- Payroll, Tax and SPT-21
- Monthly Company and Annual **Employee Tax Reports**
- Tunjangan Hari Raya (THR)

#### Multiple Salary Based:

- Gross (net-down)
- Netto (gross-up)
- Cleanwage.