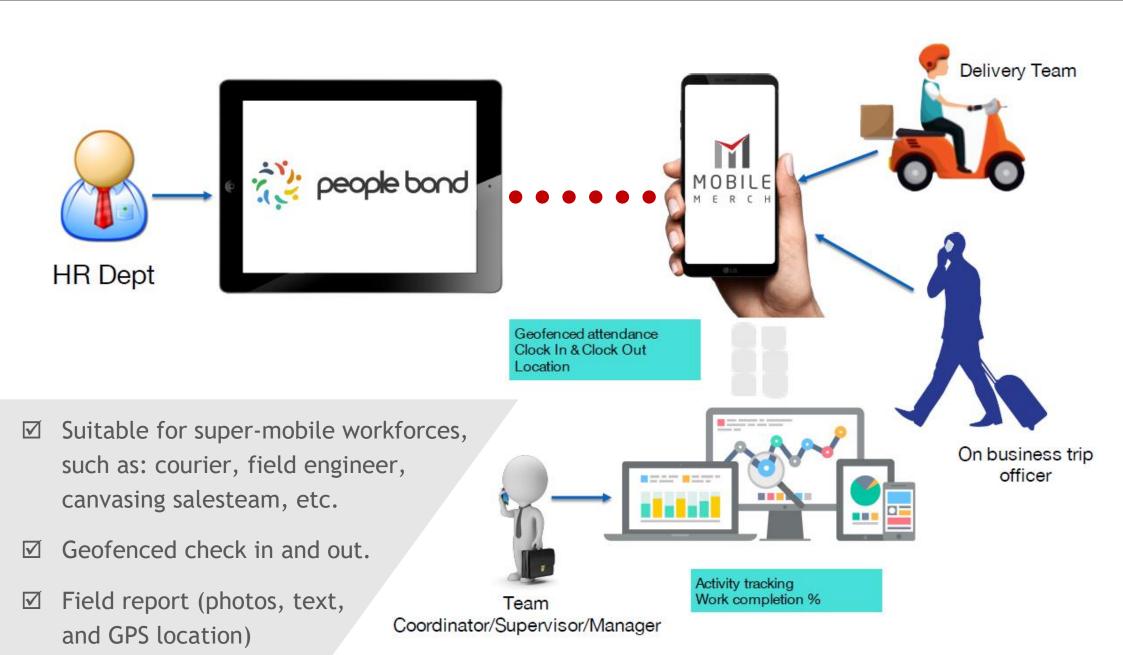

# Mobile Workforces One Stop Solution

#### FOR YOUR BENEFIT

- More ACCURATE and REAL TIME monitoring system for improved decision making processes.
- Accomplish regular tasks with **LESS WORK** to achieve **BETTER PRODUCTIVITY**.
- ★ Better employee ENGAGEMENT and turn-over reduction.
- ★ Less-paper environment, another step towards sustainability and cost reduction.
- \* Anytime and Anywhere working environment