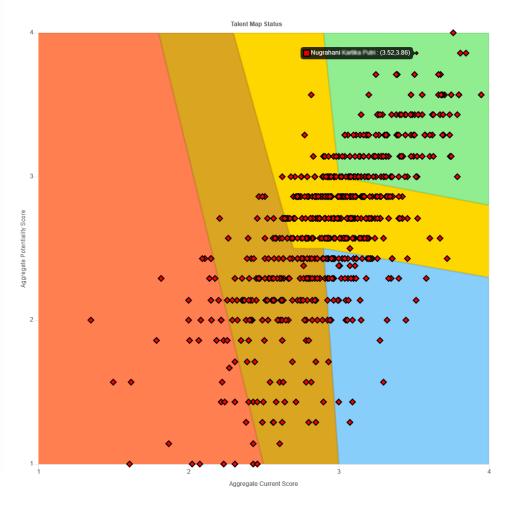

| 20 %      | 3.00          | 0.6                  |
| D  | BASIC INTERACTIVE SKILLS                | 10 %      | 2.00          | 0.2                  |
| E  | FIELD EXPERTISE / RELEVANT<br>KNOWLEDGE | 10 %      | 3.00          | 0.3                  |
|    | Aggregate Cur                           | 3.20      |               |                      |

#### **POTENTIALITY**

| No | Dimension       | Weight(%) | Average Score | Weight Average Score |
|----|-----------------|-----------|---------------|----------------------|
| F  | POTENTIALITY    | 100 %     | 3.00          | 3                    |
|    | Aggregate Poten | 3.00      |               |                      |





- Per job competencies review
- Feedbacks from peers, subordinates, or superiors.



# Payroll Calculation • PPh21 • BPJS-K • Payslip



- Payroll, Tax and SPT-21
- Monthly Company and Annual **Employee Tax Reports**
- Tunjangan Hari Raya (THR)

#### Multiple Salary Based:

- Gross (net-down)
- Netto (gross-up)
- Cleanwage.

# **Dashboard and Report**





☑ info@peoplebond.co.id