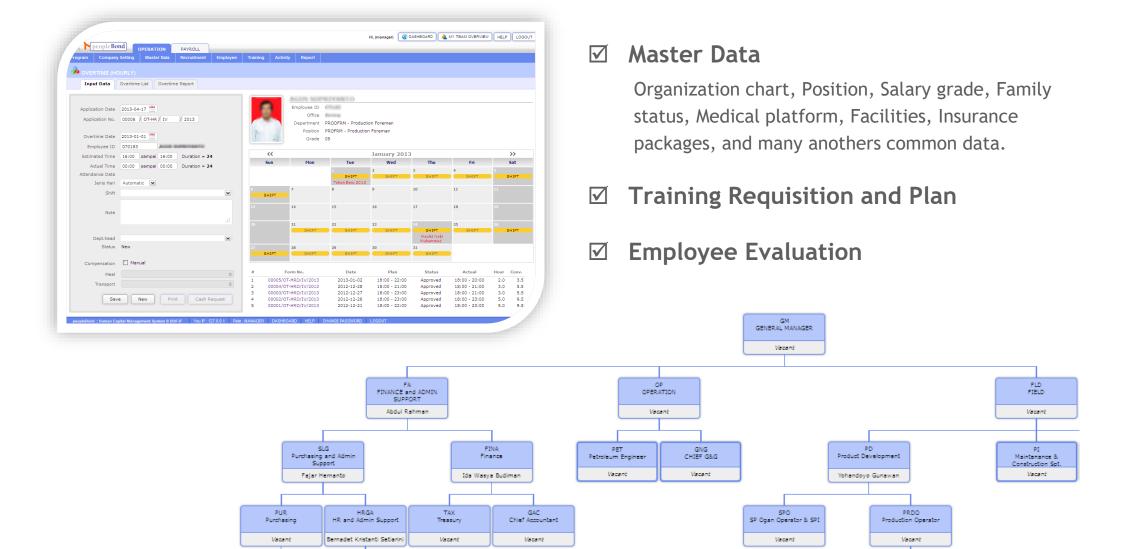

# Complete Master Data and Organization Structure

Legal and Procurement

Vacant

IT Support

Pump Shop & Rod Job

Vacant

W.O / W.S Supervisor