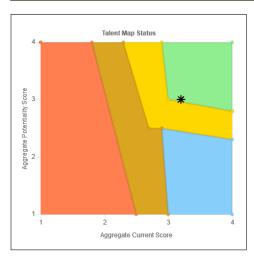

### Talent Review & 360° Feedback

#### **CHARACTER and COMPETENCIES**

| No | Dimension                               | Weight(%) | Average Score | Weight Average Score |
|----|-----------------------------------------|-----------|---------------|----------------------|
| Α  | MINDSET & INTENT                        | 30 %      | 4.00          | 1.2                  |
| В  | TEAM PLAYER                             | 30 %      | 3.00          | 0.9                  |
| С  | DRIVE                                   | 20 %      | 3.00          | 0.6                  |
| D  | BASIC INTERACTIVE SKILLS                | 10 %      | 2.00          | 0.2                  |
| E  | FIELD EXPERTISE / RELEVANT<br>KNOWLEDGE | 10 %      | 3.00          | 0.3                  |
|    | Aggregate Cur                           | 3.20      |               |                      |

#### **POTENTIALITY**

| No | Dimension       | Weight(%) | Average Score | Weight Average Score |
|----|-----------------|-----------|---------------|----------------------|
| F  | POTENTIALITY    | 100 %     | 3.00          | 3                    |
|    | Aggregate Poten | 3.00      |               |                      |

- Per job competencies review
- Feedbacks from peers, subordinates, or superiors.