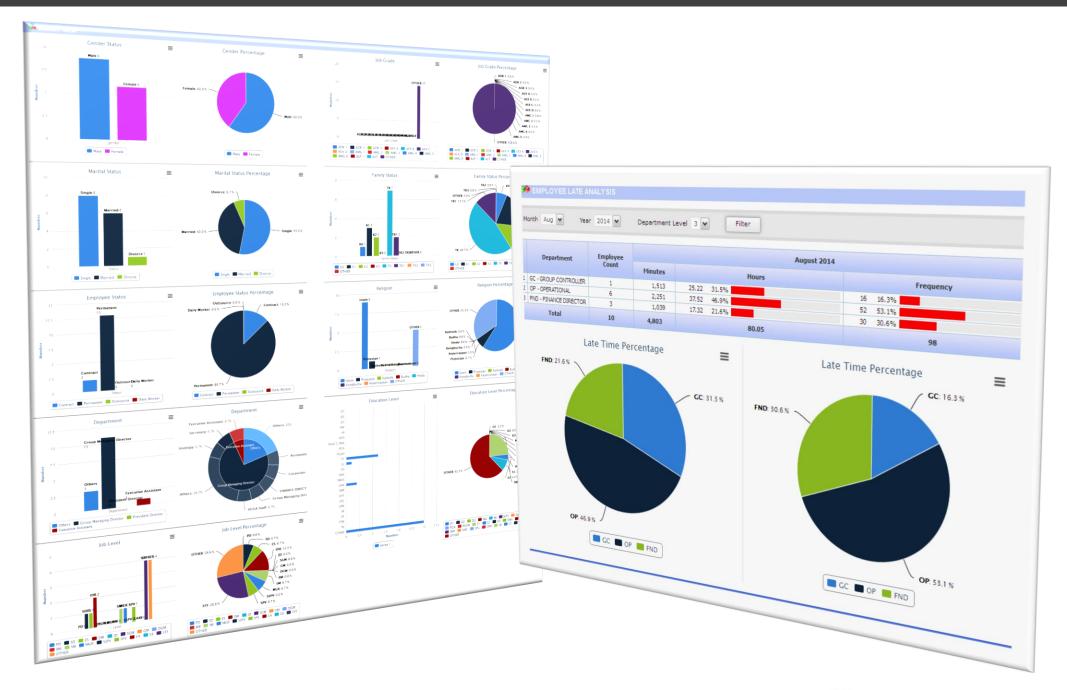

|
|    | Aggregate Cur                           | 3.20      |               |                      |

#### **POTENTIALITY**

| No | Dimension       | Weight(%) | Average Score | Weight Average Score |
|----|-----------------|-----------|---------------|----------------------|
| F  | POTENTIALITY    | 100 %     | 3.00          | 3                    |
|    | Aggregate Poten | 3.00      |               |                      |





- Per job competencies review
- Feedbacks from peers, subordinates, or superiors.



# Payroll Calculation • PPh21 • BPJS-K • Payslip



- Payroll, Tax and SPT-21
- Monthly Company and Annual **Employee Tax Reports**
- Tunjangan Hari Raya (THR)

#### Multiple Salary Based:

- Gross (net-down)
- Netto (gross-up)
- Cleanwage.

# **Dashboard and Report**





☑ info@peoplebond.co.id